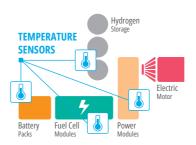

## **Temperature sensors**

Precision platinum thin-fim sensors are ideal for the temperature monitoring of the coolant liquid in a low-temperature fuel cell.

- Fuel cell stack
- Fuel filler
- Electric traction motorDC/DC converter
- Transmission

Fuel storage

- Battery pack
- Power electric controller

# **Humidity sensors**

Humidity is measured in conjunction with a humidifier to moisturize the air supply to the fuel cell.

- Inlet humidity supply
- Humidifier

# **Conductivity sensors**

With the continuous conductivity measurement at the ion exchange cartridge the coolant remains non-conductive.

Thermal management system