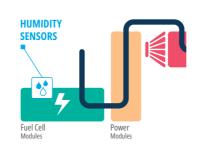

# Sensor components for fuel cells

A long lifespan of a fuel cell membrane is dependent on accurate sensor based control.

iST's capacitive humidity sensor components are designed for the fuel cell's operating conditions. They work well at high temperatures and elevated humidity levels, i.e. close to condensation.

# **Humidity sensors**

Humidity is measured in conjunction with a humidifier to moisturize the air supply to the fuel cell.

- Inlet humidity supply
- Humidifier