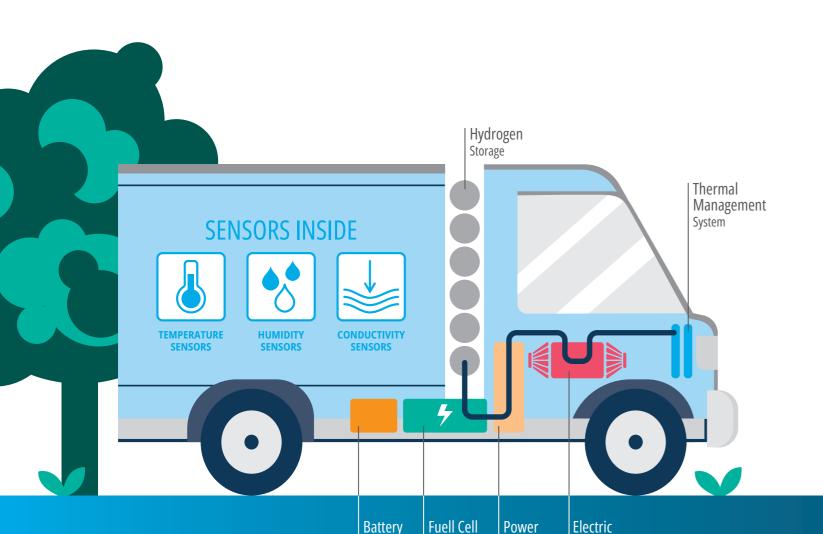

## **Temperature sensors**

Precision platinum thin-fim sensors are ideal for the temperature monitoring of the coolant liquid in a low-temperature fuel cell.

- Fuel cell stack
- Fuel filler
- Electric traction motorDC/DC converter
- Transmission

Fuel storage

- Battery pack
- Power electric controller

# **Humidity sensors**

Humidity is measured in conjunction with a humidifier to moisturize the air supply to the fuel cell.

- Inlet humidity supply
- Humidifier

# **Conductivity sensors**

With the continuous conductivity measurement at the ion exchange cartridge the coolant remains non-conductive.

Thermal management system